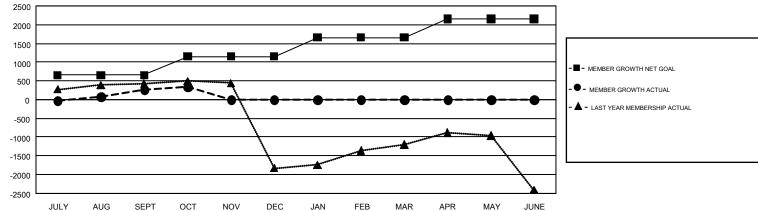

GMT Constitutional Area 6, Group J

APR/MAY/JUNE

**OPEN** 

|               | Clu           | ıbs          |               |               |                           |
|---------------|---------------|--------------|---------------|---------------|---------------------------|
|               | RESULTS FO    | OR 2019-2020 |               |               | RESULT                    |
| QUARTER       | NEW CLUB GOAL | NEW CLUBS    | DROPPED CLUBS | QUARTER       | MEMBER GROWTH NET<br>GOAL |
| JULY/AUG/SEPT | 39            | 24           | 3             | JULY/AUG/SEPT | 655                       |
| OCT/NOV/DEC   | 23            | 5            | 2             | OCT/NOV/DEC   | 495                       |
| JAN/FEB/MAR   | 12            | 0            | 0             | JAN/FEB/MAR   | 510                       |
| APR/MAY/JUNE  | 15            | 0            | 0             | APR/MAY/JUNE  | 490                       |