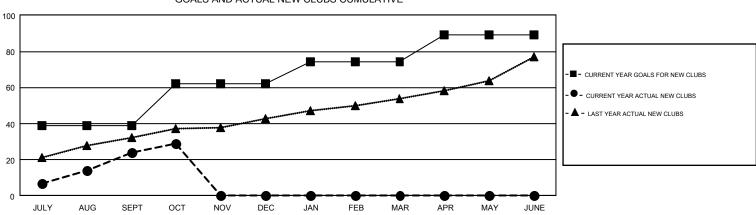

GMT Constitutional Area 6, Group J

APR/MAY/JUNE

**OPEN** 

|               | Clu           | ıbs          |               |               |                           |
|---------------|---------------|--------------|---------------|---------------|---------------------------|
|               | RESULTS FO    | OR 2019-2020 |               |               | RESULT                    |
| QUARTER       | NEW CLUB GOAL | NEW CLUBS    | DROPPED CLUBS | QUARTER       | MEMBER GROWTH NET<br>GOAL |
| JULY/AUG/SEPT | 39            | 24           | 3             | JULY/AUG/SEPT | 655                       |
| OCT/NOV/DEC   | 23            | 5            | 2             | OCT/NOV/DEC   | 495                       |
| JAN/FEB/MAR   | 12            | 0            | 0             | JAN/FEB/MAR   | 510                       |
| APR/MAY/JUNE  | 15            | 0            | 0             | APR/MAY/JUNE  | 490                       |